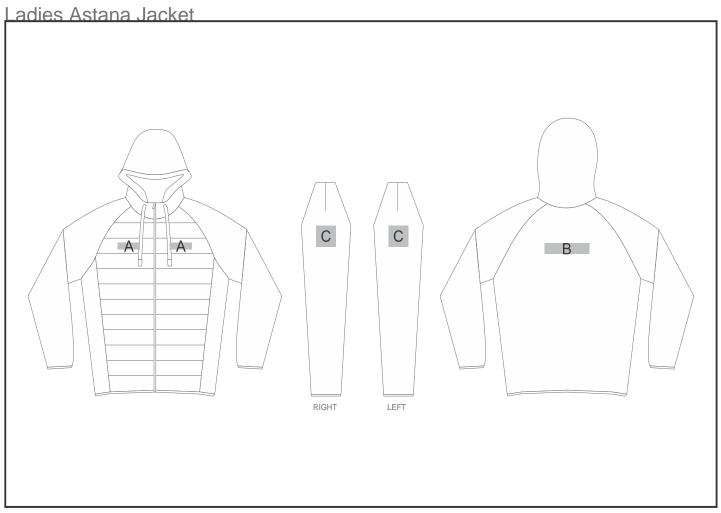

## Need to know:

Includes 1 Position Embroidery (setup fee applies)

- Cannot guarantee a 100% straight branding on any clothing item with check or stripe detail.
- The panels on the garment are inconsistent from Small to XL.
- The logo will be branded in the closest left / right chest and back panel, to the standard left/right chest and back position.
- DTC/EMB inclusive Parameters: Left/Right Chest or Back = 100mm x 100mm

## **Branding Options:**

| Position | Branding Method (Branding Code)       | No. of Colours | Dimension              |
|----------|---------------------------------------|----------------|------------------------|
| Α        | Embroidery (EM-CLOTHING)              | N/A            | 90mm wide x 25mm high  |
| Α        | Digital Transfer Clothing A6 (DTC-A6) | Full Colour    | 70mm wide x 25mm high  |
|          |                                       |                |                        |
| В        | Embroidery (EM-CLOTHING)              | N/A            | 180mm wide x 40mm high |
| В        | Digital Transfer Clothing A6 (DTC-A6) | Full Colour    | 180mm wide x 40mm high |
|          |                                       |                |                        |
| С        | Digital Transfer Clothing A6 (DTC-A6) | Full Colour    | 80mm wide x 80mm high  |